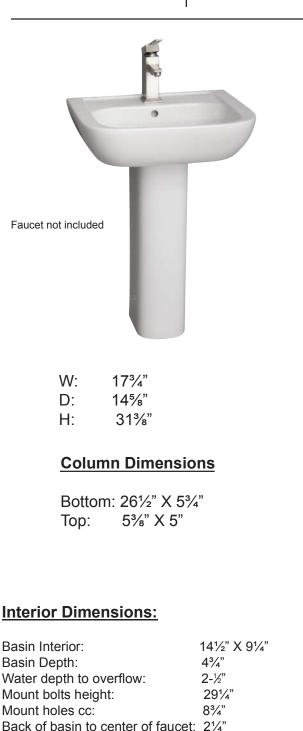

## **CAROLINE 450** Cat. No. PEDESTAL 3-200X LAVATORY

## Features:

Colors:

WH White

- ► Made of Vitreous China
- ► Available for 1 hole (3-2001), 4" centerset (3-2004WH) and 8" Widespread (3-2008)
- ► Pre-drilled overflow hole
- ► Back of column is open
- Mounting hardware Included
- ► For ease installation order Hangers (pair) or Bracket (one)