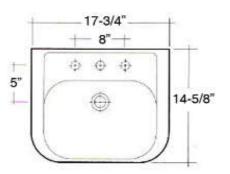

## **CAROLINE 450** Cat. No. PEDESTAL 3-200X LAVATORY





## Features:

Colors:

WH White

- ► Made of Vitreous China
- ► Available for 1 hole (3-2001), 4" centerset (3-2004WH) and 8" Widespread (3-2008)
- ► Pre-drilled overflow hole
- ► Back of column is open
- Mounting hardware Included
- ► For ease installation order Hangers (pair) or Bracket (one)



**Compliance Certification** Meets or exceeds the following specifications: ASME A112.19.2 2018 and CSA B45.1-18 for plumbing fixtures.





Dimensions of fixture are nominal and may vary within the range of tolerances established by ASME Standard A112.19.2-2008. Dimensions and specifications subject to change without notice.

Faucet and spout holes:

Back of basint to center of drain: 7"

13/8"