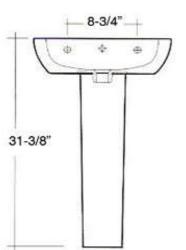

## **CAROLINE 450** Cat. No. PEDESTAL 3-200X LAVATORY





## Features:

Colors:

WH White

- ► Made of Vitreous China
- ► Available for 1 hole (3-2001), 4" centerset (3-2004WH) and 8" Widespread (3-2008)
- ► Pre-drilled overflow hole
- ► Back of column is open
- Mounting hardware Included
- ► For ease installation order Hangers (pair) or Bracket (one)



**Compliance Certification** Meets or exceeds the following specifications: ASME A112.19.2 2018 and CSA B45.1-18 for plumbing fixtures.





Dimensions of fixture are nominal and may vary within the range of tolerances established by ASME Standard A112.19.2-2008. Dimensions and specifications subject to change without notice.

Faucet and spout holes:

Back of basint to center of drain: 7"

13/8"